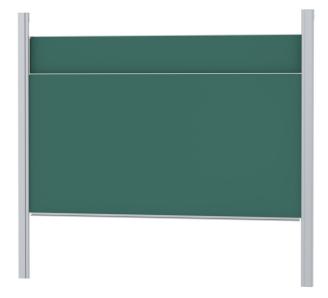

## PYLON DOUBLE SLIDING BOARD, GREEN STEEL (118.11"X59.06") MODEL 6854213

### STANDARD VERSION

With stable column guide for wall mounting. Writing surface enamelled and magnetic steel, glued with support plate, guided between the pylons. Edges with natural anodized aluminum profiles and rounded plastic corners. Edging glued watertight. Board includes marker tray.

## TECHNICAL SPECIFICATIONS

| WIDTH<br>HEIGHT<br>PYLON HEIGHT | 118.11 "<br>59.06 "<br>106.30 "          |
|---------------------------------|------------------------------------------|
| NO. OF WRITING<br>SURFACES      | 2                                        |
| WEIGHT                          | 617 lb                                   |
| VERSION                         | adjustable in<br>height, wall<br>mounted |