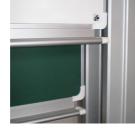

## PYLON DOUBLE SLIDING BOARD, GREEN STEEL (118.11"X59.06") MODEL 6854213

### STANDARD VERSION

With stable column guide for wall mounting. Writing surface enamelled and magnetic steel, glued with support plate, guided between the pylons. Edges with natural anodized aluminum profiles and rounded plastic corners. Edging glued watertight. Board includes marker tray.

#### **BENEFITS/SPECIALS**

Maintenance-free, low-noise

precision guidance on 8 ball-

bearing track rollers

Two writing surfaces can be moved one behind the other

Eraser tray for wall mounting included

Magnetic surface can be written on with chalk