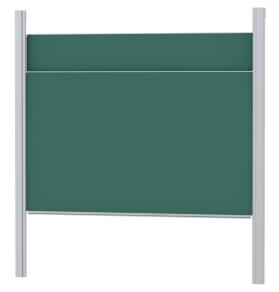

### STANDARD VERSION

With stable column guide for wall mounting. Writing surface enamelled and magnetic steel, glued with support plate, guided between the pylons. Edges with natural anodized aluminum profiles and rounded plastic corners. Edging glued watertight. Board includes marker tray.

## TECHNICAL SPECIFICATIONS

| WIDTH          | 98.43 "       |
|----------------|---------------|
| HEIGHT         | 59.06 "       |
| PYLON HEIGHT   | 106.30 "      |
| NO. OF WRITING | 2             |
| SURFACES       |               |
| WEIGHT         | 494 lb        |
| VERSION        | adjustable in |
|                | height, wall  |
|                | mounted       |
|                |               |