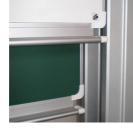

### STANDARD VERSION

With stable column guide for wall mounting. Writing surface enamelled and magnetic steel, glued with support plate, guided between the pylons. Edges with natural anodized aluminum profiles and rounded plastic corners. Edging glued watertight. Board includes marker tray.

### **BENEFITS/SPECIALS**

Maintenance-free, low-noise

precision guidance on 8 ball-

bearing track rollers

Two writing surfaces can be moved one behind the other

Eraser tray for wall mounting included

Magnetic surface can be written on with chalk