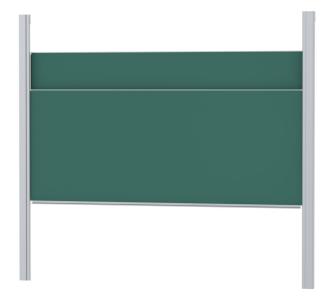

# PYLON DOUBLE SLIDING BOARD, GREEN STEEL (118.11"X47.24") MODEL 6854210

### STANDARD VERSION

With stable column guide for wall mounting. Writing surface enamelled and magnetic steel, glued with support plate, guided between the pylons. Edges with natural anodized aluminum profiles and rounded plastic corners. Edging glued watertight. Board includes marker tray.

## TECHNICAL SPECIFICATIONS

| WIDTH          | 118.11 "      |
|----------------|---------------|
| HEIGHT         | 47.24 "       |
| PYLON HEIGHT   | 106.30 "      |
| NO. OF WRITING | 2             |
| SURFACES       |               |
| WEIGHT         | 494 lb        |
| VERSION        | adjustable in |
|                | height, wall  |
|                | mounted       |
|                |               |