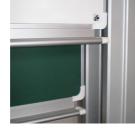

# PYLON DOUBLE SLIDING BOARD, GREEN STEEL (118.11"X47.24") MODEL 6854210

### STANDARD VERSION

With stable column guide for wall mounting. Writing surface enamelled and magnetic steel, glued with support plate, guided between the pylons. Edges with natural anodized aluminum profiles and rounded plastic corners. Edging glued watertight. Board includes marker tray.

### **BENEFITS/SPECIALS**

Maintenance-free, low-noise

precision guidance on 8 ball-

bearing track rollers

Two writing surfaces can be moved one behind the other

Eraser tray for wall mounting included

Magnetic surface can be written on with chalk