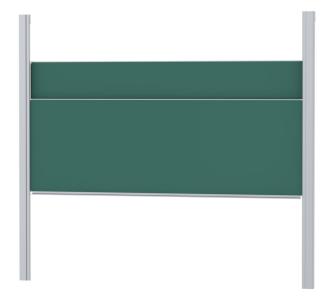

## PYLON DOUBLE SLIDING BOARD, GREEN STEEL (118.11"X39.37") MODEL 6854209

#### STANDARD VERSION

With stable column guide for wall mounting. Writing surface enamelled and magnetic steel, glued with support plate, guided between the pylons. Edges with natural anodized aluminum profiles and rounded plastic corners. Edging glued watertight. Board includes marker tray.

### TECHNICAL SPECIFICATIONS

| WIDTH          | 118.11 "      |
|----------------|---------------|
| HEIGHT         | 39.37 "       |
| PYLON HEIGHT   | 106.30 "      |
| NO. OF WRITING | 2             |
| SURFACES       |               |
| WEIGHT         | 441 lb        |
| VERSION        | adjustable in |
|                | height, wall  |
|                | mounted       |