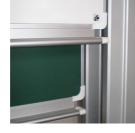

#### STANDARD VERSION

With stable column guide for wall mounting. Writing surface enamelled and magnetic steel, glued with support plate, guided between the pylons. Edges with natural anodized aluminum profiles and rounded plastic corners. Edging glued watertight. Board includes marker tray.

#### **BENEFITS/SPECIALS**

Maintenance-free, low-noise

precision guidance on 8 ball-

bearing track rollers

Two writing surfaces can be moved one behind the other

Eraser tray for wall mounting included

Magnetic surface can be written on with chalk