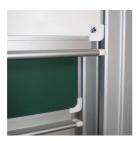

#### STANDARD VERSION

With stable column guide for wall mounting. Writing surface enamelled and magnetic steel, glued with support plate, guided between the pylons. Edges with natural anodized aluminum profiles and rounded plastic corners. Edging glued watertight. Board includes marker tray.

## BENEFITS/SPECIALS

Maintenance-free, low-noise precision guidance on 8 ball-bearing track rollers

Two writing surfaces can be moved one behind the other

Eraser tray for wall mounting included

Magnetic surface can be written on with chalk