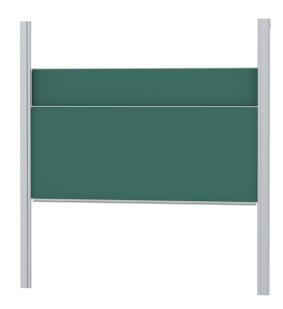

# PYLON DOUBLE SLIDING BOARD, GREEN STEEL (98.43"X39.37")

#### STANDARD VERSION

With stable column guide for wall mounting. Writing surface enamelled and magnetic steel, glued with support plate, guided between the pylons. Edges with natural anodized aluminum profiles and rounded plastic corners. Edging glued watertight. Board includes marker tray.

#### TECHNICAL SPECIFICATIONS

WIDTH
HEIGHT
PYLON HEIGHT
NO. OF WRITING
SURFACES
WEIGHT
VERSION adj

384 lb adjustable in height, wall mounted

98.43 " 39.37 "

106.30 "

Our range of materials and colors can be found in the A2S material overview.