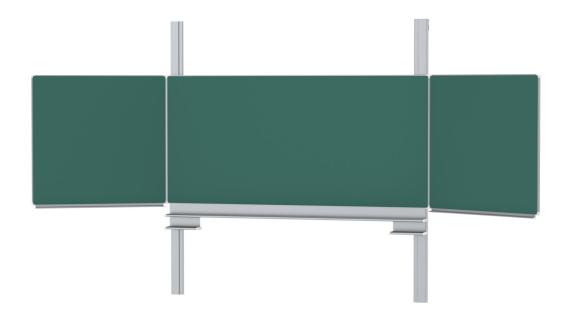

# PYLON FOLDING SLIDING BOARD, GREEN STEEL (98.43"X47.24")

#### STANDARD VERSION

With stable column guide for wall mounting. Writing surface enamelled and magnetic steel, glued with support plate, guided between the pylons. Edges with natural anodized aluminum profiles and rounded plastic corners. Edging glued watertight. Board includes marker tray.

#### TECHNICAL SPECIFICATIONS

WIDTH 98.43 "
HEIGHT 47.24 "
PYLON HEIGHT 106.30 "
NO. OF WRITING 5
SURFACES
WEIGHT 442 lb
VERSION hinged side panels,

442 lb hinged side panels, adjustable in height, wall

### BENEFITS/SPECIALS

Maintenance-free, low-noise precision guidance on 8 ball-bearing track rollers

Panel wings can be folded out at 180° angle

Edge protection due to rounded safety corners

Eraser and pen tray included