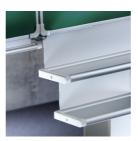

#### STANDARD VERSION

With stable column guide for wall mounting. Writing surface enamelled and magnetic steel, glued with support plate, guided between the pylons. Edges with natural anodized aluminum profiles and rounded plastic corners. Edging glued watertight. Board includes marker tray.

#### TECHNICAL SPECIFICATIONS

WIDTH 98.43 "
HEIGHT 47.24 "
PYLON HEIGHT 106.30 "
NO. OF WRITING 5
SURFACES
WEIGHT 442 lb
VERSION hinged side panels,

442 lb hinged side panels, adjustable in height, wall

### BENEFITS/SPECIALS

Maintenance-free, low-noise precision guidance on 8 ball-bearing track rollers

Panel wings can be folded out at 180° angle

Edge protection due to rounded safety corners

Eraser and pen tray included