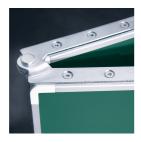

#### STANDARD VERSION

With stable column guide for wall mounting. Writing surface enamelled and magnetic steel, glued with support plate, guided between the pylons. Edges with natural anodized aluminum profiles and rounded plastic corners. Edging glued watertight. Board includes marker tray.

### BENEFITS/SPECIALS

Maintenance-free, low-noise precision guidance on 8 ball-bearing track rollers

Panel wings can be folded out at 180° angle

Edge protection due to rounded safety corners

Eraser and pen tray included