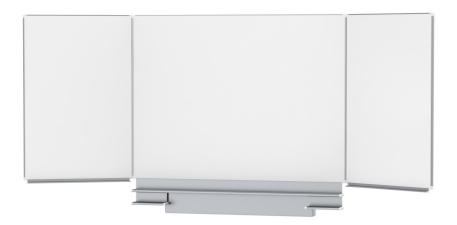

## FOLDING SLIDING BOARD, FOR WALL MOUNTING, WHITE STEEL (78.74"X59.06")

### STANDARD VERSION

Writing surface enamelled and magnetic steel, glued to support plate. Edges with natural anodized aluminum profiles and rounded plastic corners. Edging glued waterproof. Board includes marker tray.

With stable, short sliding frame for wall mounting.

### BENEFITS/SPECIALS

Maintenance-free, low-noise precision guidance on 8 ball-bearing track rollers

Panel wings can be folded out at 180° angle

Edge protection due to rounded safety corners

Matching shelf for chalk and pens