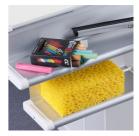

Eraser and pen tray included

Magnetic surface can be written on with whiteboard pens