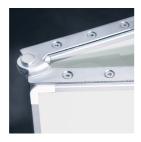

#### STANDARD VERSION

Writing surface enamelled and magnetic steel, glued to support plate. Edges with natural anodized aluminum profiles and rounded plastic corners. Edging glued waterproof. Board includes marker tray.

### BENEFITS/SPECIALS

Maintenance-free, low-noise precision guidance on 8 ball-bearing track rollers

Panel wings can be folded out at 180° angle

Edge protection due to rounded safety corners

Matching shelf for chalk and pens