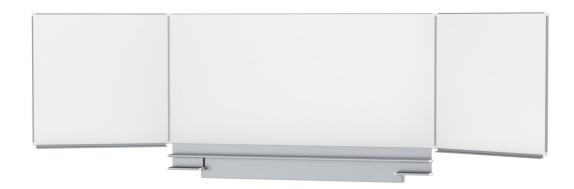

# FOLDING SLIDING BOARD, FOR WALL MOUNTING, WHITE STEEL (98.43"X47.24")

#### STANDARD VERSION

Writing surface enamelled and magnetic steel, glued to support plate. Edges with natural anodized aluminum profiles and rounded plastic corners. Edging glued waterproof. Board includes marker tray.

With stable, short sliding frame for wall mounting.

### BENEFITS/SPECIALS

Maintenance-free, low-noise precision guidance on 8 ball-bearing track rollers

Panel wings can be folded out at 180° angle

Edge protection due to rounded safety corners

Matching shelf for chalk and pens