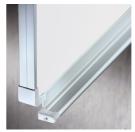

## STANDARD VERSION

Writing surface enamelled and magnetic steel, glued to support plate. Edges with natural anodized aluminum profiles and rounded plastic corners. Edging glued waterproof. Board includes marker tray. With stable, short sliding frame for wall mounting.

## **BENEFITS/SPECIALS**

Maintenance-free, low-noise

precision guidance on 8 ball-

bearing track rollers

Panel wings can be folded out at 180° angle

Edge protection due to rounded safety corners

Matching shelf for chalk and pens