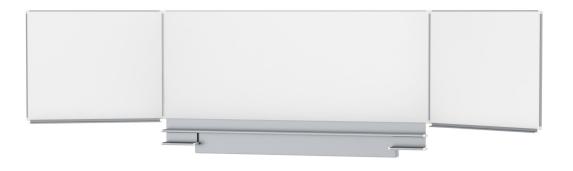

## FOLDING SLIDING BOARD, FOR WALL MOUNTING, WHITE STEEL (98.43"X39.37") MODEL 6841307

## STANDARD VERSION

Writing surface enamelled and magnetic steel, glued to support plate. Edges with natural anodized aluminum profiles and rounded plastic corners. Edging glued waterproof. Board includes marker tray. With stable, short sliding frame for wall mounting.

## **BENEFITS/SPECIALS**

Maintenance-free, low-noise

precision guidance on 8 ball-

bearing track rollers

Panel wings can be folded out at 180° angle

Edge protection due to rounded safety corners

Matching shelf for chalk and pens