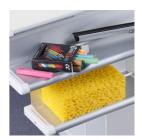

## STANDARD VERSION

Writing surface enamelled and magnetic steel, glued to support plate. Edges with natural anodized aluminum profiles and rounded plastic corners. Edging glued waterproof. Board includes marker tray. With stable, short sliding frame for wall mounting.

Eraser and pen tray included

Magnetic surface can be written on with whiteboard pens