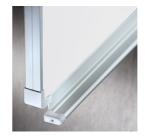

#### STANDARD VERSION

Writing surface enamelled and magnetic steel, glued to support plate. Edges with natural anodized aluminum profiles and rounded plastic corners. Edging glued waterproof. Board includes marker tray.

With stable, short sliding frame for wall mounting.

### BENEFITS/SPECIALS

Maintenance-free, low-noise precision guidance on 8 ball-bearing track rollers

Panel wings can be folded out at 180° angle

Edge protection due to rounded safety corners

Matching shelf for chalk and pens