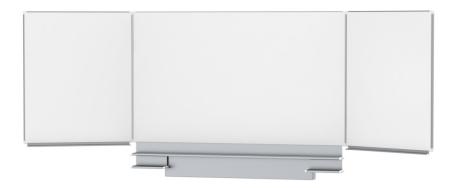

# FOLDING SLIDING BOARD, FOR WALL MOUNTING, WHITE STEEL (78.74"X47.24")

#### STANDARD VERSION

Writing surface enamelled and magnetic steel, glued to support plate. Edges with natural anodized aluminum profiles and rounded plastic corners. Edging glued waterproof. Board includes marker tray.

With stable, short sliding frame for wall mounting.

### BENEFITS/SPECIALS

Maintenance-free, low-noise precision guidance on 8 ball-bearing track rollers

Panel wings can be folded out at 180° angle

Edge protection due to rounded safety corners

Matching shelf for chalk and pens