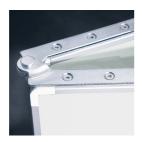

#### STANDARD VERSION

Writing surface enamelled and magnetic steel, glued to support plate. Edges with natural anodized aluminum profiles and rounded plastic corners. Edging glued waterproof. Board includes marker tray.

### BENEFITS/SPECIALS

Maintenance-free, low-noise precision guidance on 8 ball-bearing track rollers

Panel wings can be folded out at 180° angle

Edge protection due to rounded safety corners

Matching shelf for chalk and pens