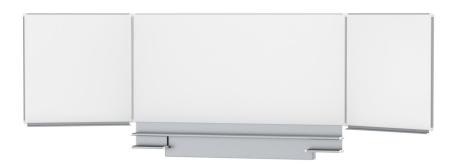

# FOLDING SLIDING BOARD, FOR WALL MOUNTING, WHITE STEEL (78.74"X39.37")

### STANDARD VERSION

Writing surface enamelled and magnetic steel, glued to support plate. Edges with natural anodized aluminum profiles and rounded plastic corners. Edging glued waterproof. Board includes marker tray.

With stable, short sliding frame for wall mounting.

### BENEFITS/SPECIALS

Maintenance-free, low-noise precision guidance on 8 ball-bearing track rollers

Panel wings can be folded out at 180° angle

Edge protection due to rounded safety corners

Matching shelf for chalk and pens