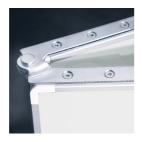

### STANDARD VERSION

Writing surface enamelled and magnetic steel, glued to support plate. Edges with natural anodized aluminum profiles and rounded plastic corners. Edging glued waterproof. Board includes marker tray.

### BENEFITS/SPECIALS

Maintenance-free, low-noise precision guidance on 8 ball-bearing track rollers

Panel wings can be folded out at 180° angle

Edge protection due to rounded safety corners

Matching shelf for chalk and pens