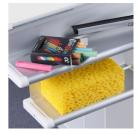

### STANDARD VERSION

Writing surface enamelled and magnetic steel, glued to support plate. Edges with natural anodized aluminum profiles and rounded plastic corners. Edging glued waterproof. Board includes marker tray.

Eraser and pen tray included

Magnetic surface can be written on with whiteboard pens