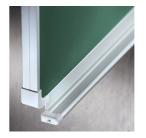

### STANDARD VERSION

Writing surface enamelled and magnetic steel, glued to support plate. Edges with natural anodized aluminum profiles and rounded plastic corners. Edging glued waterproof. Board includes marker tray.

With stable, short sliding frame for wall mounting.

### BENEFITS/SPECIALS

Maintenance-free, low-noise precision guidance on 8 ballbearing track rollers

Panel wings can be folded out at 180° angle

Edge protection due to rounded safety corners

Matching shelf for chalk and pens