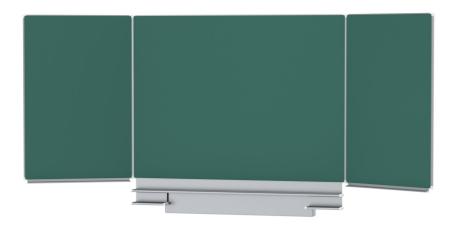

# FOLDING SLIDING BOARD, FOR WALL MOUNTING, GREEN STEEL (78.74"X59.06")

### STANDARD VERSION

Writing surface enamelled and magnetic steel, glued to support plate. Edges with natural anodized aluminum profiles and rounded plastic corners. Edging glued waterproof. Board includes marker tray.

With stable, short sliding frame for wall mounting.