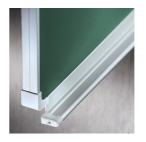

### STANDARD VERSION

Writing surface enamelled and magnetic steel, glued to support plate. Edges with natural anodized aluminum profiles and rounded plastic corners. Edging glued waterproof. Board includes marker tray.

With stable, short sliding frame for wall mounting.

### BENEFITS/SPECIALS

Maintenance-free, low-noise precision guidance on 8 ballbearing track rollers

Panel wings can be folded out at 180° angle

Edge protection due to rounded safety corners

Matching shelf for chalk and pens