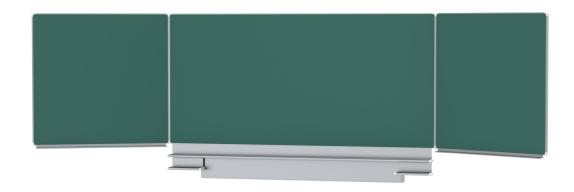

# FOLDING SLIDING BOARD, FOR WALL MOUNTING, GREEN STEEL (98.43"X47.24")

### STANDARD VERSION

Writing surface enamelled and magnetic steel, glued to support plate. Edges with natural anodized aluminum profiles and rounded plastic corners. Edging glued waterproof. Board includes marker tray.

With stable, short sliding frame for wall mounting.