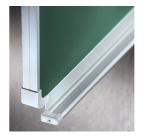

#### STANDARD VERSION

Writing surface enamelled and magnetic steel, glued to support plate. Edges with natural anodized aluminum profiles and rounded plastic corners. Edging glued waterproof. Board includes marker tray.

With stable, short sliding frame for wall mounting.

### BENEFITS/SPECIALS

Maintenance-free, low-noise precision guidance on 8 ballbearing track rollers

Panel wings can be folded out at 180° angle

Edge protection due to rounded safety corners

Matching shelf for chalk and pens