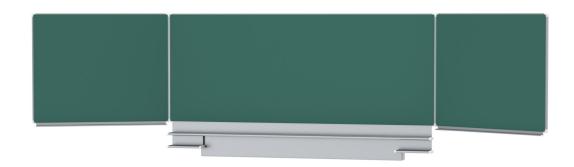

#### STANDARD VERSION

Writing surface enamelled and magnetic steel, glued to support plate. Edges with natural anodized aluminum profiles and rounded plastic corners. Edging glued waterproof. Board includes marker tray.

With stable, short sliding frame for wall mounting.

### BENEFITS/SPECIALS

Maintenance-free, low-noise precision guidance on 8 ballbearing track rollers

Panel wings can be folded out at 180° angle

Edge protection due to rounded safety corners

Matching shelf for chalk and pens