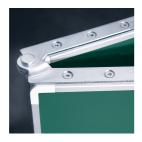

### STANDARD VERSION

Writing surface enamelled and magnetic steel, glued to support plate. Edges with natural anodized aluminum profiles and rounded plastic corners. Edging glued waterproof. Board includes marker tray.

### BENEFITS/SPECIALS

Maintenance-free, low-noise precision guidance on 8 ball-bearing track rollers

Panel wings can be folded out at 180° angle

Edge protection due to rounded safety corners

Matching shelf for chalk and pens