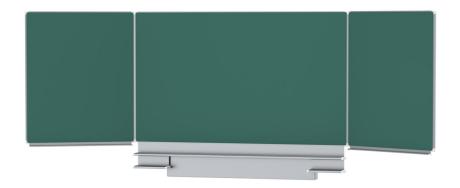

# FOLDING SLIDING BOARD, FOR WALL MOUNTING, GREEN STEEL (78.74"X47.24")

### STANDARD VERSION

Writing surface enamelled and magnetic steel, glued to support plate. Edges with natural anodized aluminum profiles and rounded plastic corners. Edging glued waterproof. Board includes marker tray.

With stable, short sliding frame for wall mounting.