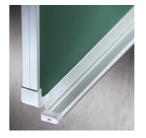

### STANDARD VERSION

Writing surface enamelled and magnetic steel, glued to support plate. Edges with natural anodized aluminum profiles and rounded plastic corners. Edging glued waterproof. Board includes marker tray.

With stable, short sliding frame for wall mounting.

### BENEFITS/SPECIALS

Maintenance-free, low-noise precision guidance on 8 ball-bearing track rollers

Panel wings can be folded out at 180° angle

Edge protection due to rounded safety corners

Matching shelf for chalk and pens