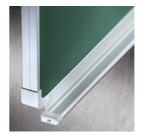

#### STANDARD VERSION

Writing surface enamelled and magnetic steel, glued to support plate. Edges with natural anodized aluminum profiles and rounded plastic corners. Edging glued waterproof. Board includes marker tray.

With stable, short sliding frame for wall mounting.

### BENEFITS/SPECIALS

Maintenance-free, low-noise precision guidance on 8 ball-bearing track rollers

Panel wings can be folded out at 180° angle

Edge protection due to rounded safety corners

Matching shelf for chalk and pens