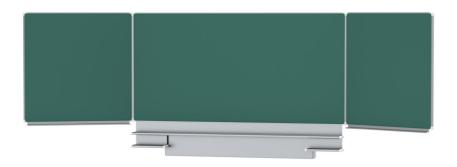

# FOLDING SLIDING BOARD, FOR WALL MOUNTING, GREEN STEEL (78.74"X39.37")

#### STANDARD VERSION

Writing surface enamelled and magnetic steel, glued to support plate. Edges with natural anodized aluminum profiles and rounded plastic corners. Edging glued waterproof. Board includes marker tray.

With stable, short sliding frame for wall mounting.