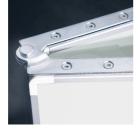

#### STANDARD VERSION

Writing surface enamelled and magnetic steel, glued to support plate. Edges with natural anodized aluminum profiles and rounded plastic corners. Edging glued waterproof. Board includes marker tray. With stable, continuous sliding frame for floor/wall mounting.

### **BENEFITS/SPECIALS**

Maintenance-free, low-noise

precision guidance on 8 ball-

bearing track rollers

Panel wings can be folded out at 180° angle

Edge protection due to rounded safety corners

Matching shelf for chalk and pens