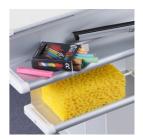

Eraser and pen tray included

Magnetic surface can be written on with whiteboard pens