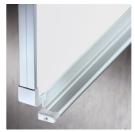

#### STANDARD VERSION

Writing surface enamelled and magnetic steel, glued to support plate. Edges with natural anodized aluminum profiles and rounded plastic corners. Edging glued waterproof. Board includes marker tray. With stable, continuous sliding frame for floor/wall mounting.

### **BENEFITS/SPECIALS**

Maintenance-free, low-noise

precision guidance on 8 ball-

bearing track rollers

Panel wings can be folded out at 180° angle

Edge protection due to rounded safety corners

Matching shelf for chalk and pens