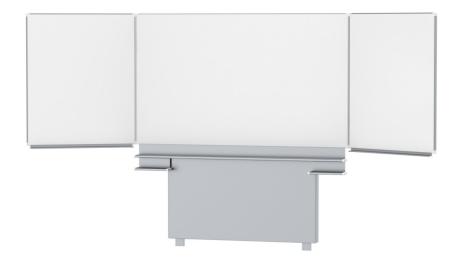

## FOLDING SLIDING BOARD, FOR FLOOR/WALL MOUNTING, WHITE STEEL (78.74"X47.24") MODEL 6840306

#### STANDARD VERSION

Writing surface enamelled and magnetic steel, glued to support plate. Edges with natural anodized aluminum profiles and rounded plastic corners. Edging glued waterproof. Board includes marker tray. With stable, continuous sliding frame for floor/wall mounting.

## TECHNICAL SPECIFICATIONS

| WIDTH          | 78.74 "             |
|----------------|---------------------|
| HEIGHT         | 47.24 "             |
| NO. OF WRITING | 5                   |
| SURFACES       |                     |
| WEIGHT         | 386 lb              |
| VERSION        | hinged side panels, |
|                | adjustable in       |
|                | height, floor and   |
|                | wall mounted        |
|                |                     |

### **BENEFITS/SPECIALS**

Maintenance-free, low-noise

precision guidance on 8 ball-

bearing track rollers

Panel wings can be folded out at 180° angle

Edge protection due to rounded safety corners

Matching shelf for chalk and pens