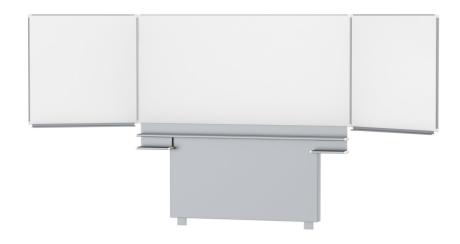

## FOLDING SLIDING BOARD, FOR FLOOR/WALL MOUNTING, WHITE STEEL (78.74"X39.37") MODEL 6840305

#### STANDARD VERSION

Writing surface enamelled and magnetic steel, glued to support plate. Edges with natural anodized aluminum profiles and rounded plastic corners. Edging glued waterproof. Board includes marker tray.

With stable, continuous sliding frame for floor/wall mounting.

#### TECHNICAL SPECIFICATIONS

WIDTH 78.74 "
HEIGHT 39.37 "
NO. OF WRITING 5
SURFACES
WEIGHT 342 lb
VERSION hinged side panels, adjustable in height, floor and wall mounted

Our range of materials and colors can be found in the A2S material overview.

### BENEFITS/SPECIALS

Maintenance-free, low-noise precision guidance on 8 ball-bearing track rollers

Panel wings can be folded out at 180° angle

Edge protection due to rounded safety corners

Matching shelf for chalk and pens