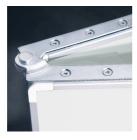

#### STANDARD VERSION

Writing surface enamelled and magnetic steel, glued to support plate. Edges with natural anodized aluminum profiles and rounded plastic corners. Edging glued waterproof. Board includes marker tray.