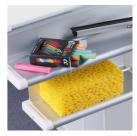

Eraser and pen tray included

Magnetic surface can be written on with whiteboard pens