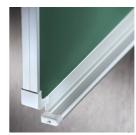

## STANDARD VERSION

Writing surface enamelled and magnetic steel, glued to support plate. Edges with natural anodized aluminum profiles and rounded plastic corners. Edging glued waterproof. Board includes marker tray. With stable, continuous sliding frame for floor/wall mounting.

### **BENEFITS/SPECIALS**

Maintenance-free, low-noise

precision guidance on 8 ball-

bearing track rollers

Panel wings can be folded out at 180° angle

Edge protection due to rounded safety corners

Matching shelf for chalk and pens