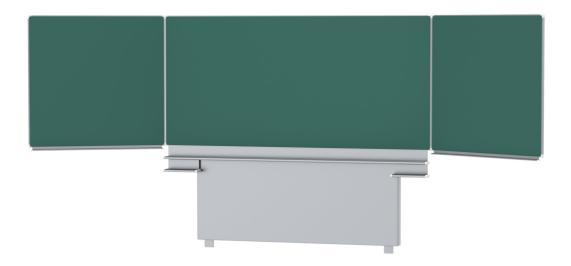

# FOLDING SLIDING BOARD, FOR FLOOR/WALL MOUNTING, GREEN STEEL (98.43"X47.24") MODEL 6840208

# TECHNICAL SPECIFICATIONS

| WIDTH          | 98.43 "             |
|----------------|---------------------|
| HEIGHT         | 47.24 "             |
| NO. OF WRITING | 5                   |
| SURFACES       |                     |
| WEIGHT         | 564 lb              |
| VERSION        | hinged side panels, |
|                | adjustable in       |
|                | height, floor and   |
|                | wall mounted        |
|                |                     |

### **BENEFITS/SPECIALS**

Maintenance-free, low-noise

precision guidance on 8 ball-

bearing track rollers

Panel wings can be folded out at 180° angle

Edge protection due to rounded safety corners

Matching shelf for chalk and pens