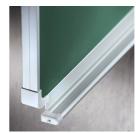

## STANDARD VERSION

Writing surface enamelled and magnetic steel, glued to support plate. Edges with natural anodized aluminum profiles and rounded plastic corners. Edging glued waterproof. Board includes marker tray. With stable, continuous sliding frame for floor/wall mounting.

## **BENEFITS/SPECIALS**

Maintenance-free, low-noise

precision guidance on 8 ball-

bearing track rollers

Panel wings can be folded out at 180° angle

Edge protection due to rounded safety corners

Matching shelf for chalk and pens