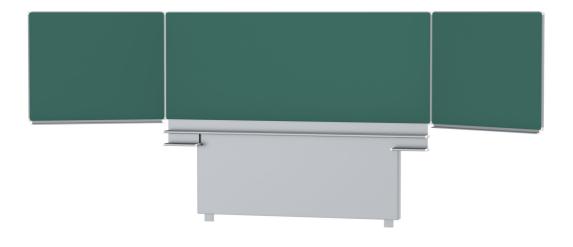

# FOLDING SLIDING BOARD, FOR FLOOR/WALL MOUNTING, GREEN STEEL (98.43"X39.37") MODEL 6840207

# TECHNICAL SPECIFICATIONS

| WIDTH          | 98.43 "             |
|----------------|---------------------|
| HEIGHT         | 39.37 "             |
| NO. OF WRITING | 5                   |
| SURFACES       |                     |
| WEIGHT         | 520 lb              |
| VERSION        | hinged side panels, |
|                | adjustable in       |
|                | height, floor and   |
|                | wall mounted        |

## **BENEFITS/SPECIALS**

Maintenance-free, low-noise

precision guidance on 8 ball-

bearing track rollers

Panel wings can be folded out at 180° angle

Edge protection due to rounded safety corners

Matching shelf for chalk and pens