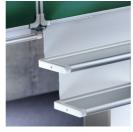

## STANDARD VERSION

Writing surface enamelled and magnetic steel, glued to support plate. Edges with natural anodized aluminum profiles and rounded plastic corners. Edging glued waterproof. Board includes marker tray. With stable, continuous sliding frame for floor/wall mounting.

## **BENEFITS/SPECIALS**

Maintenance-free, low-noise

precision guidance on 8 ball-

bearing track rollers

Panel wings can be folded out at 180° angle

Edge protection due to rounded safety corners

Matching shelf for chalk and pens