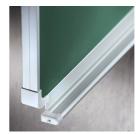

### STANDARD VERSION

Writing surface enamelled and magnetic steel, glued to support plate. Edges with natural anodized aluminum profiles and rounded plastic corners. Edging glued waterproof. Board includes marker tray. With stable, continuous sliding frame for floor/wall mounting.

### **BENEFITS/SPECIALS**

Maintenance-free, low-noise

precision guidance on 8 ball-

bearing track rollers

Panel wings can be folded out at 180° angle

Edge protection due to rounded safety corners

Matching shelf for chalk and pens