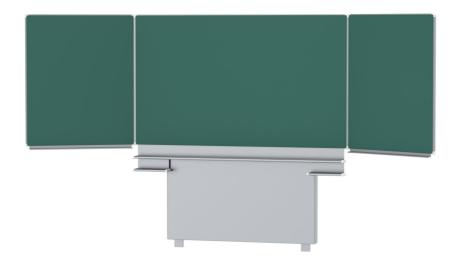

# FOLDING SLIDING BOARD, FOR FLOOR/WALL MOUNTING, GREEN STEEL (78.74"X47.24") MODEL 6840206

### STANDARD VERSION

Writing surface enamelled and magnetic steel, glued to support plate. Edges with natural anodized aluminum profiles and rounded plastic corners. Edging glued waterproof. Board includes marker tray. With stable, continuous sliding frame for floor/wall mounting.

## TECHNICAL SPECIFICATIONS

| WIDTH          | 78.74 "              |
|----------------|----------------------|
| HEIGHT         | 47.24 "              |
| NO. OF WRITING | 5                    |
| SURFACES       |                      |
| WEIGHT         | 386 lb               |
| VERSION        | hinged side panels,  |
|                | floor and wall       |
|                | mounted,             |
|                | adjustable in height |
|                |                      |

### **BENEFITS/SPECIALS**

Maintenance-free, low-noise

precision guidance on 8 ball-

bearing track rollers

Panel wings can be folded out at 180° angle

Edge protection due to rounded safety corners

Matching shelf for chalk and pens

Eraser and pen tray included

Magnetic surface can be written on with chalk

A2S-Furnishing Systems Ltd. ASS-Einrichtungssysteme GmbH info@a2s.com WWW.A2S.COM