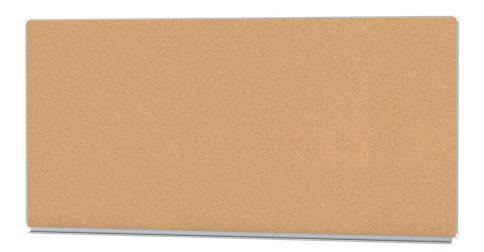

## CORK WALL BOARD (98.43"X47.24") MODEL 6830508

#### STANDARD VERSION

Long wall mounted board. Sandwich support panel, edges with natural anodized aluminum profiles and rounded plastic corners. Edging glued watertight.

Surface made of cork, glued with carrier plate.

#### TECHNICAL SPECIFICATIONS

 WIDTH
 98.43 "

 HEIGHT
 47.56 "

 NO. OF WRITING
 1

 SURFACES
 86 lb

 VERSION
 wall mounted