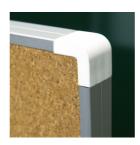

#### STANDARD VERSION

Long wall mounted board. Sandwich support panel, edges with natural anodized aluminum profiles and rounded plastic corners. Edging glued watertight.

Surface made of cork, glued with carrier plate.

### BENEFITS/SPECIALS

Optionally with picture clamping bar

Matching shelf for chalk and pens

Edge protection due to rounded safety corners

Tackable surface