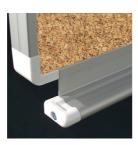

#### STANDARD VERSION

Long wall mounted board. Sandwich support panel, edges with natural anodized aluminum profiles and rounded plastic corners. Edging glued watertight.

Surface made of cork, glued with carrier plate.

### BENEFITS/SPECIALS

Optionally with picture clamping bar

Matching shelf for chalk and pens

Edge protection due to rounded safety corners

Tackable surface