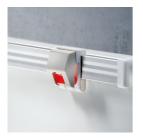

#### OPTIONS

Picture strip

Picture clamp

- Tray
- Tack set

# BENEFITS/SPECIALS

Optionally with picture clamping bar

Matching shelf for chalk and pens

Edge protection due to rounded safety corners

Tackable surface