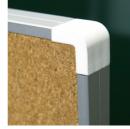

## STANDARD VERSION

Long wall mounted board. Sandwich support panel, edges with natural anodized aluminum profiles and rounded plastic corners. Edging glued watertight.

Surface made of cork, glued with carrier plate.

# BENEFITS/SPECIALS

Optionally with picture clamping bar

Matching shelf for chalk and pens

Edge protection due to rounded safety corners

Tackable surface