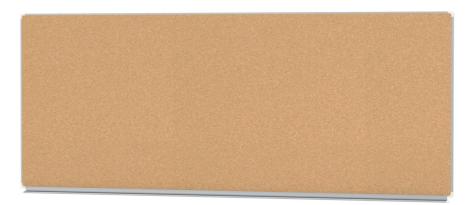

## STANDARD VERSION

Long wall mounted board. Sandwich support panel, edges with natural anodized aluminum profiles and rounded plastic corners. Edging glued watertight.

Surface made of cork, glued with carrier plate.

# CORK WALL BOARD (98.43"X39.37") MODEL 6830507