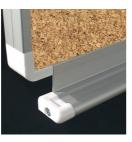

## STANDARD VERSION

Long wall mounted board. Sandwich support panel, edges with natural anodized aluminum profiles and rounded plastic corners. Edging glued watertight.

Surface made of cork, glued with carrier plate.

#### OPTIONS

Picture strip

Picture clamp

- Tray
- Tack set