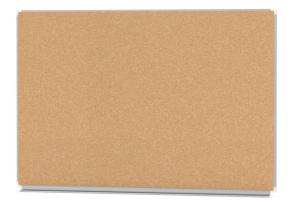

## CORK WALL BOARD (59.06"X39.37") MODEL 6830503

#### STANDARD VERSION

Long wall mounted board. Sandwich support panel, edges with natural anodized aluminum profiles and rounded plastic corners. Edging glued watertight.

Surface made of cork, glued with carrier plate.

### TECHNICAL SPECIFICATIONS

| WIDTH          | 59.06 "      |
|----------------|--------------|
| HEIGHT         | 39.69 "      |
| NO. OF WRITING | 1            |
| SURFACES       |              |
| WEIGHT         | 43 lb        |
| VERSION        | wall mounted |
|                |              |