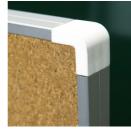

#### STANDARD VERSION

Long wall mounted board. Sandwich support panel, edges with natural anodized aluminum profiles and rounded plastic corners. Edging glued watertight.

Surface made of cork, glued with carrier plate.

### BENEFITS/SPECIALS

Optionally with picture clamping bar

Matching shelf for chalk and pens

Edge protection due to rounded safety corners

Tackable surface