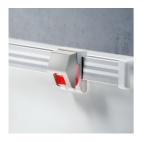

#### **OPTIONS**

Picture stripPicture clampTack set

### BENEFITS/SPECIALS

Optionally with picture clamping bar

Matching shelf for chalk and pens

Edge protection due to rounded safety corners

Tackable surface