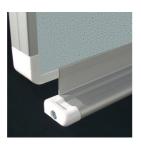

#### STANDARD VERSION

Long wall mounted board. Sandwich support panel, edges with natural anodized aluminum profiles and rounded plastic corners. Edging glued watertight.

Surface made of cork linoleum, glued with carrier plate.