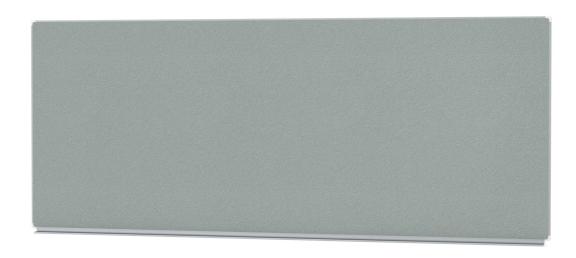

## **CORK LINOLEUM WALL BOARD (118.11"X47.24")**MODEL 6815410

#### STANDARD VERSION

Long wall mounted board. Sandwich support panel, edges with natural anodized aluminum profiles and rounded plastic corners. Edging glued watertight.

Surface made of cork linoleum, glued with carrier plate.

#### TECHNICAL SPECIFICATIONS

 WIDTH
 118.11 "

 HEIGHT
 47.56 "

 NO. OF WRITING
 1

 SURFACES
 1

 WEIGHT
 123 lb

 VERSION
 wall mounted