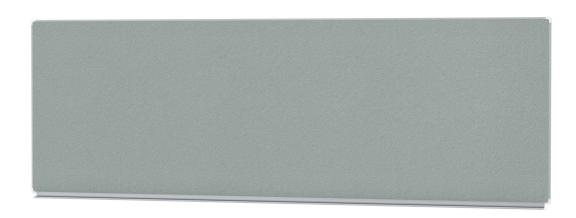

## **CORK LINOLEUM WALL BOARD (118.11"X39.37")**MODEL 6815409

#### STANDARD VERSION

Long wall mounted board. Sandwich support panel, edges with natural anodized aluminum profiles and rounded plastic corners. Edging glued watertight.

Surface made of cork linoleum, glued with carrier plate.

#### TECHNICAL SPECIFICATIONS

 WIDTH
 118.11 "

 HEIGHT
 39.69 "

 NO. OF WRITING
 1

 SURFACES
 1

 WEIGHT
 103 lb

 VERSION
 wall mounted