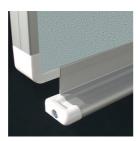

#### STANDARD VERSION

Long wall mounted board. Sandwich support panel, edges with natural anodized aluminum profiles and rounded plastic corners. Edging glued watertight.

Surface made of cork linoleum, glued with carrier plate.

### BENEFITS/SPECIALS

Optionally with picture clamping bar

Matching shelf for chalk and pens

Edge protection due to rounded safety corners

Tackable surface