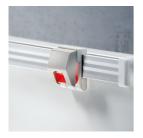

#### **OPTIONS**

Picture stripPicture clampTack set

### BENEFITS/SPECIALS

Optionally with picture clamping bar

Matching shelf for chalk and pens

Edge protection due to rounded safety corners

Tackable surface