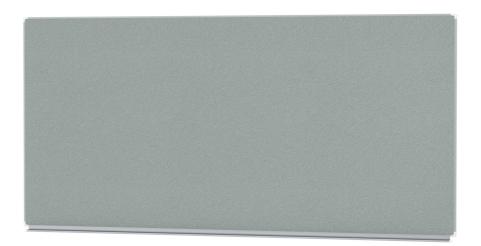

### STANDARD VERSION

Long wall mounted board. Sandwich support panel, edges with natural anodized aluminum profiles and rounded plastic corners. Edging glued watertight.

Surface made of cork linoleum, glued with carrier plate.

# **CORK LINOLEUM WALL BOARD (98.43"X47.24")** MODEL 6815408