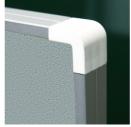

### STANDARD VERSION

Long wall mounted board. Sandwich support panel, edges with natural anodized aluminum profiles and rounded plastic corners. Edging glued watertight.

Surface made of cork linoleum, glued with carrier plate.

## **BENEFITS/SPECIALS**

Optionally with picture clamping bar

Matching shelf for chalk and pens

Edge protection due to rounded safety corners

Tackable surface