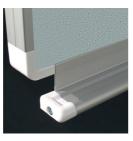

### STANDARD VERSION

Long wall mounted board. Sandwich support panel, edges with natural anodized aluminum profiles and rounded plastic corners. Edging glued watertight.

Surface made of cork linoleum, glued with carrier plate.

## **BENEFITS/SPECIALS**

Optionally with picture clamping bar

Matching shelf for chalk and pens

Edge protection due to rounded safety corners

Tackable surface