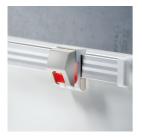

#### OPTIONS

Picture strip

- Picture clamp
- Tray
- Tack set

## **BENEFITS/SPECIALS**

Optionally with picture clamping bar

Matching shelf for chalk and pens

Edge protection due to rounded safety corners

Tackable surface