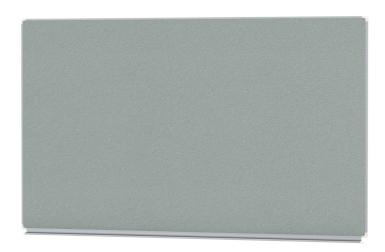

## **CORK LINOLEUM WALL BOARD (78.74"X47.24")**MODEL 6815406

#### STANDARD VERSION

Long wall mounted board. Sandwich support panel, edges with natural anodized aluminum profiles and rounded plastic corners. Edging glued watertight.

Surface made of cork linoleum, glued with carrier plate.

#### TECHNICAL SPECIFICATIONS

 WIDTH
 78.74 "

 HEIGHT
 47.56 "

 NO. OF WRITING
 1

 SURFACES
 82 lb

 VERSION
 wall mounted