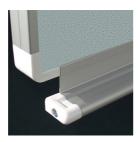

#### STANDARD VERSION

Long wall mounted board. Sandwich support panel, edges with natural anodized aluminum profiles and rounded plastic corners. Edging glued watertight.

Surface made of cork linoleum, glued with carrier plate.