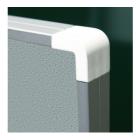

#### STANDARD VERSION

Long wall mounted board. Sandwich support panel, edges with natural anodized aluminum profiles and rounded plastic corners. Edging glued watertight.

Surface made of cork linoleum, glued with carrier plate.

### BENEFITS/SPECIALS

Optionally with picture clamping bar

Matching shelf for chalk and pens

Edge protection due to rounded safety corners

Tackable surface