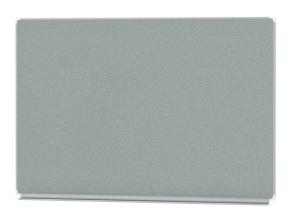

## **CORK LINOLEUM WALL BOARD (59.06"X39.37")**MODEL 6815403

#### STANDARD VERSION

Long wall mounted board. Sandwich support panel, edges with natural anodized aluminum profiles and rounded plastic corners. Edging glued watertight.

Surface made of cork linoleum, glued with carrier plate.

#### TECHNICAL SPECIFICATIONS

 WIDTH
 59.06 "

 HEIGHT
 39.69 "

 NO. OF WRITING
 1

 SURFACES
 52 lb

 WEIGHT
 52 lb

 VERSION
 wall mounted