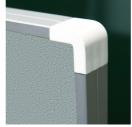

#### STANDARD VERSION

Long wall mounted board. Sandwich support panel, edges with natural anodized aluminum profiles and rounded plastic corners. Edging glued watertight.

Surface made of cork linoleum, glued with carrier plate.

## BENEFITS/SPECIALS

Optionally with picture clamping bar

Matching shelf for chalk and pens

Edge protection due to rounded safety corners

Tackable surface