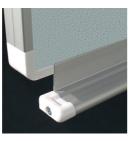

#### STANDARD VERSION

Long wall mounted board. Sandwich support panel, edges with natural anodized aluminum profiles and rounded plastic corners. Edging glued watertight.

Surface made of cork linoleum, glued with carrier plate.

#### **OPTIONS**

Picture strip

Picture clamp

Tray

Tack set