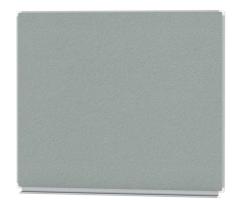

#### STANDARD VERSION

Long wall mounted board. Sandwich support panel, edges with natural anodized aluminum profiles and rounded plastic corners. Edging glued watertight.

Surface made of cork linoleum, glued with carrier plate.

# CORK LINOLEUM WALL BOARD (47.24"X39.37") MODEL 6815402