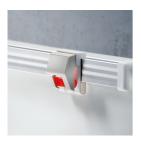

#### **OPTIONS**

- Picture strip
- Picture clamp
- Tray
- Blackboard eraser

- Eraser Felt
- Holder for whiteboard pens
- Whiteboard pen
- Magnets Ø 1.18"

- Power magnets Ø 1.42"
- Drawing tool set, 4 pieces
- Drawing tool set, 4 pieces
- Drawing tool set, 6 pieces

### BENEFITS/SPECIALS

Optionally with picture clamping bar

Matching shelf for chalk and pens

Edge protection due to rounded safety corners

Magnetic surface can be written on with whiteboard pens