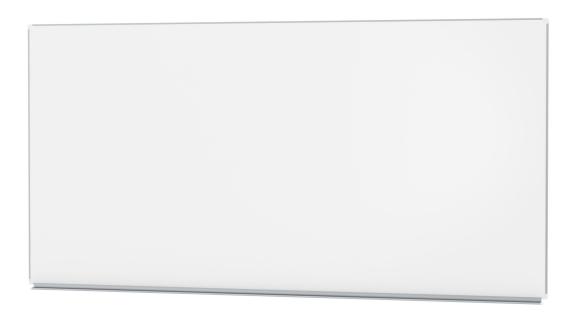

## WHITE STEEL WALL BOARD (118.11"X59.06") MODEL 6820313

#### STANDARD VERSION

Long wall mounted board. Sandwich support panel, edges with natural anodized aluminum profiles and rounded plastic corners. Edging glued watertight.

Writing surface enamelled and magnetic white steel, glued to support plate.

#### TECHNICAL SPECIFICATIONS

WIDTH HEIGHT NO. OF WRITING SURFACES WEIGHT VERSION 118.11 " 59.37 "

129 lb wall mounted

Our range of materials and colors can be found in the A2S material overview.