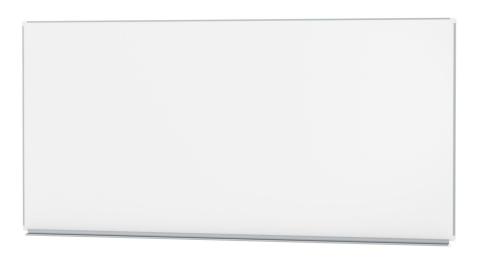

## WHITE STEEL WALL BOARD (98.43"X47.24") MODEL 6820308

#### STANDARD VERSION

Long wall mounted board. Sandwich support panel, edges with natural anodized aluminum profiles and rounded plastic corners. Edging glued watertight.

Writing surface enamelled and magnetic white steel, glued to support plate.

#### TECHNICAL SPECIFICATIONS

WIDTH
HEIGHT
NO. OF WRITING
SURFACES
WEIGHT
VERSION

98.43 " 47.56 "

1

86 lb wall mounted

Our range of materials and colors can be found in the A2S material overview.