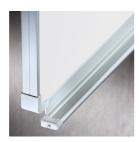

#### STANDARD VERSION

Long wall mounted board. Sandwich support panel, edges with natural anodized aluminum profiles and rounded plastic corners. Edging glued watertight.

Writing surface enamelled and magnetic white steel, glued to support plate.

### BENEFITS/SPECIALS

Optionally with picture clamping bar

Matching shelf for chalk and pens

Edge protection due to rounded safety corners

Magnetic surface can be written on with whiteboard pens