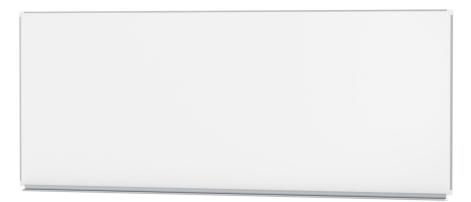

### STANDARD VERSION

Long wall mounted board. Sandwich support panel, edges with natural anodized aluminum profiles and rounded plastic corners. Edging glued watertight.

Writing surface enamelled and magnetic white steel, glued to support plate.

# WHITE STEEL WALL BOARD (98.43"X39.37") MODEL 6820307