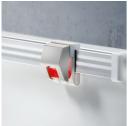

#### **OPTIONS**

- Picture strip
- Picture clamp
- Tray
- Blackboard eraser
- Eraser Felt

## **BENEFITS/SPECIALS**

Optionally with picture clamping bar

Edge protection due to rounded safety corners

Magnetic surface can be written on with whiteboard pens

Matching shelf for chalk and pens