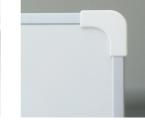

### STANDARD VERSION

Long wall mounted board. Sandwich support panel, edges with natural anodized aluminum profiles and rounded plastic corners. Edging glued watertight.

Writing surface enamelled and magnetic white steel, glued to support plate.

## **BENEFITS/SPECIALS**

Optionally with picture clamping bar

Edge protection due to rounded safety corners

Magnetic surface can be written on with whiteboard pens

Matching shelf for chalk and pens