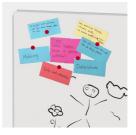

## **BENEFITS/SPECIALS**

Optionally with picture clamping bar

Edge protection due to rounded safety corners

Magnetic surface can be written on with whiteboard pens

Matching shelf for chalk and pens