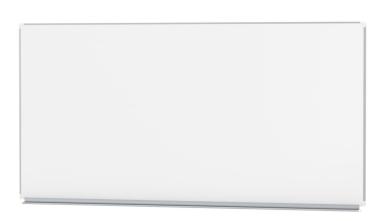

## WHITE STEEL WALL BOARD (78.74"X39.37") MODEL 6820305

#### STANDARD VERSION

Long wall mounted board. Sandwich support panel, edges with natural anodized aluminum profiles and rounded plastic corners. Edging glued watertight.

Writing surface enamelled and magnetic white steel, glued to support plate.

#### TECHNICAL SPECIFICATIONS

WIDTH HEIGHT NO. OF WRITING SURFACES WEIGHT VERSION 78.74 " 39.69 "

57 lb wall mounted

Our range of materials and colors can be found in the A2S material overview.