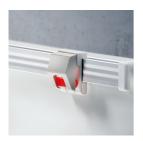

#### **OPTIONS**

- Picture strip
- Picture clamp
- Tray
- Blackboard eraser
- Eraser Felt

- Holder for whiteboard pens
- Whiteboard pen
- Magnets Ø 1.18"
- Power magnets Ø 1.42"
- Drawing tool set, 4 pieces

### BENEFITS/SPECIALS

Optionally with picture clamping bar

Matching shelf for chalk and pens

Edge protection due to rounded safety corners

Magnetic surface can be written on with whiteboard pens