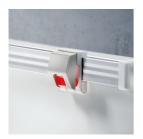

#### **OPTIONS**

- Picture strip
- Picture clamp
- Tray
- Blackboard eraser
- Eraser Felt

- Holder for whiteboard pens
- Whiteboard pen
- Magnets Ø 1.18"
- Power magnets Ø 1.42"
- Drawing tool set, 4 pieces
- Drawing tool set, 4 pieces
- Drawing tool set, 6 pieces
- Rulings 01/ 02/ 03/ 04/ 05/ 08/ 10/ 11/ 12/ 15

### BENEFITS/SPECIALS

Optionally with picture clamping bar

Matching shelf for chalk and pens

Edge protection due to rounded safety corners

Magnetic surface can be written on with whiteboard pens