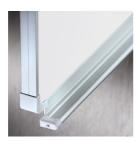

#### STANDARD VERSION

Long wall mounted board. Sandwich support panel, edges with natural anodized aluminum profiles and rounded plastic corners. Edging glued watertight.

Writing surface enamelled and magnetic white steel, glued to support plate.

### BENEFITS/SPECIALS

Optionally with picture clamping bar

Matching shelf for chalk and pens

Edge protection due to rounded safety corners

Magnetic surface can be written on with whiteboard pens