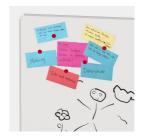

#### STANDARD VERSION

Long wall mounted board. Sandwich support panel, edges with natural anodized aluminum profiles and rounded plastic corners. Edging glued watertight.

Writing surface enamelled and magnetic white steel, glued to support plate.

### BENEFITS/SPECIALS

Optionally with picture clamping bar

Matching shelf for chalk and pens

Edge protection due to rounded safety corners

Magnetic surface can be written on with whiteboard pens