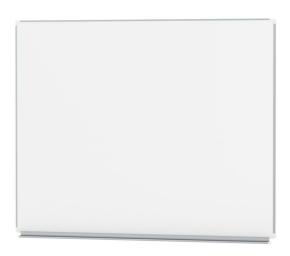

## WHITE STEEL WALL BOARD (59.06"X47.24") MODEL 6820304

#### STANDARD VERSION

Long wall mounted board. Sandwich support panel, edges with natural anodized aluminum profiles and rounded plastic corners. Edging glued watertight.

Writing surface enamelled and magnetic white steel, glued to support plate.

#### TECHNICAL SPECIFICATIONS

WIDTH
HEIGHT
NO. OF WRITING
SURFACES
WEIGHT
VERSION

59.06 " 47.56 "

1

52 lb wall mounted

Our range of materials and colors can be found in the A2S material overview.