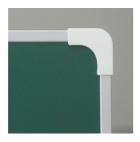

### STANDARD VERSION

Long wall mounted board. Sandwich support panel, edges with natural anodized aluminum profiles and rounded plastic corners. Edging glued watertight.

Writing surface enamelled and magnetic green steel, glued to support plate. Board includes shelf strip.

## BENEFITS/SPECIALS

Optionally with picture clamping bar

Edge protection due to rounded safety corners

Matching shelf for chalk and pens

Magnetic surface can be written on with chalk