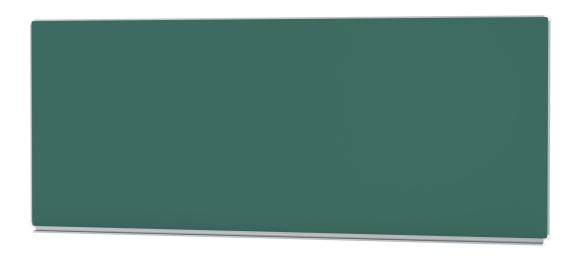

# GREEN STEEL WALL BOARD (118.11"X47.24") MODEL 6810210

### STANDARD VERSION

Long wall mounted board. Sandwich support panel, edges with natural anodized aluminum profiles and rounded plastic corners. Edging glued watertight.

Writing surface enamelled and magnetic green steel, glued to support plate. Board includes shelf strip.

## TECHNICAL SPECIFICATIONS

WIDTH 118.11 " 47.56 " HEIGHT NO. OF WRITING **SURFACES** 103 lb WEIGHT **VERSION** wall mounted

Our range of materials and colors can be found in the A2S material overview.