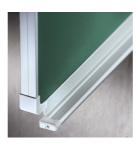

### STANDARD VERSION

Long wall mounted board. Sandwich support panel, edges with natural anodized aluminum profiles and rounded plastic corners. Edging glued watertight.

Writing surface enamelled and magnetic green steel, glued to support plate. Board includes shelf strip.

## BENEFITS/SPECIALS

Optionally with picture clamping bar

Edge protection due to rounded safety corners

Matching shelf for chalk and pens

Magnetic surface can be written on with chalk