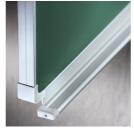

## STANDARD VERSION

Long wall mounted board. Sandwich support panel, edges with natural anodized aluminum profiles and rounded plastic corners. Edging glued watertight.

Writing surface enamelled and magnetic green steel, glued to support plate. Board includes shelf strip.

# BENEFITS/SPECIALS

Optionally with picture clamping bar

Edge protection due to rounded safety corners

Matching shelf for chalk and pens

Magnetic surface can be written on with chalk

A2S-Furnishing Systems Ltd. ASS-Einrichtungssysteme GmbH info@a2s.com WWW.A2S.COM