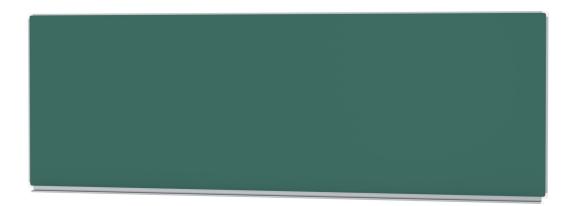

## STANDARD VERSION

Long wall mounted board. Sandwich support panel, edges with natural anodized aluminum profiles and rounded plastic corners. Edging glued watertight.

Writing surface enamelled and magnetic green steel, glued to support plate. Board includes shelf strip.

# GREEN STEEL WALL BOARD (118.11"X39.37") MODEL 6810209

# BENEFITS/SPECIALS

Optionally with picture clamping bar

Edge protection due to rounded safety corners

Matching shelf for chalk and pens

Magnetic surface can be written on with chalk

A2S-Furnishing Systems Ltd. ASS-Einrichtungssysteme GmbH info@a2s.com WWW.A2S.COM