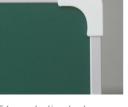

## STANDARD VERSION

Long wall mounted board. Sandwich support panel, edges with natural anodized aluminum profiles and rounded plastic corners. Edging glued watertight.

Writing surface enamelled and magnetic green steel, glued to support plate. Board includes shelf strip.

# BENEFITS/SPECIALS

Optionally with picture clamping bar

Edge protection due to rounded safety corners

Matching shelf for chalk and pens

Magnetic surface can be written on with chalk

A2S-Furnishing Systems Ltd. ASS-Einrichtungssysteme GmbH info@a2s.com WWW.A2S.COM