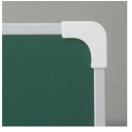

### STANDARD VERSION

Long wall mounted board. Sandwich support panel, edges with natural anodized aluminum profiles and rounded plastic corners. Edging glued watertight.

Writing surface enamelled and magnetic green steel, glued to support plate. Board includes shelf strip.

## BENEFITS/SPECIALS

Optionally with picture Edge pr clamping bar rounded

Edge protection due to rounded safety corners

Matching shelf for chalk and pens

Magnetic surface can be written on with chalk

A2S-Furnishing Systems Ltd. ASS-Einrichtungssysteme GmbH info@a2s.com WWW.A2S.COM