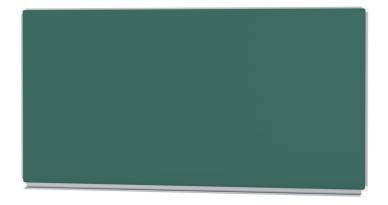

### STANDARD VERSION

Long wall mounted board. Sandwich support panel, edges with natural anodized aluminum profiles and rounded plastic corners. Edging glued watertight.

Writing surface enamelled and magnetic green steel, glued to support plate. Board includes shelf strip.

# **GREEN STEEL WALL BOARD (78.74"X39.37")** MODEL 6810205

## BENEFITS/SPECIALS

Optionally with picture Edge pr clamping bar rounded

Edge protection due to rounded safety corners

Matching shelf for chalk and pens

Magnetic surface can be written on with chalk

A2S-Furnishing Systems Ltd. ASS-Einrichtungssysteme GmbH info@a2s.com WWW.A2S.COM