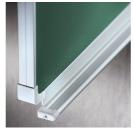

### STANDARD VERSION

Long wall mounted board. Sandwich support panel, edges with natural anodized aluminum profiles and rounded plastic corners. Edging glued watertight.

Writing surface enamelled and magnetic green steel, glued to support plate. Board includes shelf strip.

## BENEFITS/SPECIALS

Optionally with picture Edge pr clamping bar rounded

Edge protection due to rounded safety corners

Matching shelf for chalk and pens

Magnetic surface can be written on with chalk

A2S-Furnishing Systems Ltd. ASS-Einrichtungssysteme GmbH info@a2s.com WWW.A2S.COM