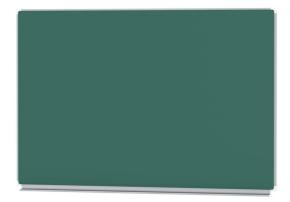

## GREEN STEEL WALL BOARD (59.06"X39.37") MODEL 6810203

#### STANDARD VERSION

Long wall mounted board. Sandwich support panel, edges with natural anodized aluminum profiles and rounded plastic corners. Edging glued watertight.

Writing surface enamelled and magnetic green steel, glued to support plate. Board includes shelf strip.

# **GREEN STEEL WALL BOARD (59.06"X39.37")** MODEL 6810203

### BENEFITS/SPECIALS

Optionally with picture clamping bar

Edge protection due to

Edge protection due to rounded safety corners

Matching shelf for chalk and pens

Magnetic surface can be written on with chalk