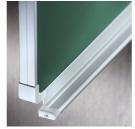

#### STANDARD VERSION

Long wall mounted board. Sandwich support panel, edges with natural anodized aluminum profiles and rounded plastic corners. Edging glued watertight.

Writing surface enamelled and magnetic green steel, glued to support plate. Board includes shelf strip.

### BENEFITS/SPECIALS

Optionally with picture clamping bar

Edge protection due to

Edge protection due to rounded safety corners

Matching shelf for chalk and pens

Magnetic surface can be written on with chalk