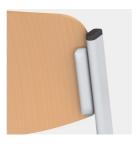

### BENEFITS/SPECIALS

Floor protectors with integrated step protection

Seat surface with pressed-in, anti-slip knobs

Seat and back concealed screwed

Optionally with row connection

Stable and solid C-shape frame with writing surface