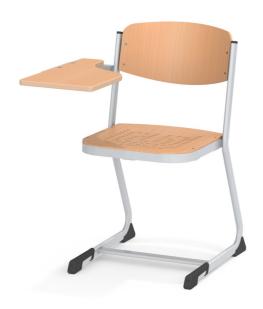

#### STANDARD VERSION

Seat and back separate and shaped to fit the body. Made of multiplex, surface melamine coated and pore sealed with a scratch, impact and abrasion resistant finish produced in the pressing process.

In beech D334 as standard. Seat surface with pressed-in, anti-slip knobs. Edges softly rounded.

C-shape frame, side part oval tube: 1.38"/0.59"/0.08", seat support rectangular tube: 1.18"/0.59"/0.08", cross strut oval tube: 1.38"/0.59"/0.06", standard version epoxy coated. Incl. folding writing surface with top made of coated multiplex, melamine coated, highly abrasion resistant. With rounded edges, natural lacquer finish, thickness: 0.75", maximum load: 220 lb 9 oz. Floor protector with kick plate.

#### **OPTIONS**

- WOODMARK maple D033 or gray white U023
- Seat and back color stained
- Seat and back riveted
- Felt floor protectors

Row connection