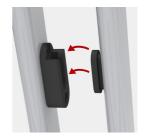

#### **OPTIONS**

- WOODMARK maple D033 or gray white U023
- Seat and back color stained
- Seat and back riveted
- Felt floor protectors

Row connection

### BENEFITS/SPECIALS

Floor protectors with integrated step protection

Seat surface with pressed-in, anti-slip knobs

Seat and back concealed screwed

Optionally with row connection

Stable and solid C-shape frame with writing surface