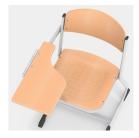

In beech D334 as standard. Seat surface with pressed-in, anti-slip knobs. Edges softly rounded.

C-shape frame, side part oval tube: 1.38"/0.59"/0.08", seat support rectangular tube: 1.18"/0.59"/0.08", cross strut oval tube: 1.38"/0.59"/0.06", standard version epoxy coated. Incl. folding writing surface with top made of coated multiplex, melamine coated, highly abrasion resistant. With rounded edges, natural lacquer finish, thickness: 0.75", maximum load: 220 lb 9 oz. Floor protector with kick plate.

### BENEFITS/SPECIALS

Floor protectors with integrated step protection

Seat surface with pressed-in, anti-slip knobs

Seat and back concealed screwed

Optionally with row connection

Stable and solid C-shape frame with writing surface