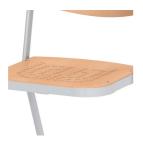

In beech D334 as standard. Seat surface with pressed-in, anti-slip knobs. Edges softly rounded.

C-shape frame, side part oval tube: 1.38"/0.59"/0.08", seat support rectangular tube: 1.18"/0.59"/0.08", cross strut oval tube: 1.38"/0.59"/0.06", standard version epoxy coated. Incl. folding writing surface with top made of coated multiplex, melamine coated, highly abrasion resistant. With rounded edges, natural lacquer finish, thickness: 0.75", maximum load: 220 lb 9 oz. Floor protector with kick plate.

### BENEFITS/SPECIALS

Floor protectors with integrated step protection

Seat surface with pressed-in, anti-slip knobs

Seat and back concealed screwed

Optionally with row connection

Stable and solid C-shape frame with writing surface