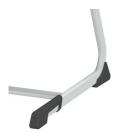

In beech D334 as standard. Seat surface with pressed-in, anti-slip knobs. Edges softly rounded.

C-shape frame, side part oval tube: 1.38"/0.59"/0.08", seat support rectangular tube: 1.18"/0.59"/0.08", cross strut oval tube: 1.38"/0.59"/0.06", standard version epoxy coated. Incl. folding writing surface with top made of coated multiplex, melamine coated, highly abrasion resistant. With rounded edges, natural lacquer finish, thickness: 0.75", maximum load: 220 lb 9 oz. Floor protector with kick plate.

### BENEFITS/SPECIALS

Floor protectors with integrated step protection

Seat surface with pressed-in, anti-slip knobs

Seat and back concealed screwed

Optionally with row connection

Stable and solid C-shape frame with writing surface