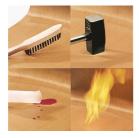

No disturbance of the chair legs when getting in and out of the chair

Seat and back melamine coated: scratch, break and impact resistant; flame retardant