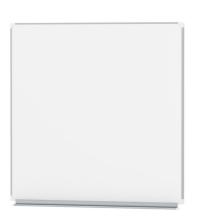

# WHITE STEEL WALL BOARD (39.37"X39.37") MODEL 6820301

#### STANDARD VERSION

Long wall mounted board. Sandwich support panel, edges with natural anodized aluminum profiles and rounded plastic corners. Edging glued watertight.

Writing surface enamelled and magnetic white steel, glued to support plate.

### TECHNICAL SPECIFICATIONS

WIDTH HEIGHT NO. OF WRITING SURFACES WEIGHT VERSION 39.37 " 39.69 "

1

29 lb wall mounted

Our range of materials and colors can be found in the A2S material overview.