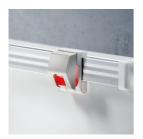

#### **OPTIONS**

- Picture strip
- Picture clamp
- Tray
- Blackboard eraser
- Eraser Felt

- Holder for whiteboard pens
- Whiteboard pen
- Magnets Ø 1.18"
- Power magnets Ø 1.42"
- Drawing tool set, 4 pieces
- Drawing tool set, 4 pieces
- Drawing tool set, 6 pieces
- Rulings 01/ 02/ 03/ 04/ 05/ 08/ 10/ 11/ 12/ 15

## BENEFITS/SPECIALS

Optionally with picture clamping bar

Matching shelf for chalk and pens

Edge protection due to rounded safety corners

Magnetic surface can be written on with whiteboard pens