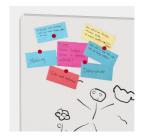

## BENEFITS/SPECIALS

Optionally with picture clamping bar

Matching shelf for chalk and pens

Edge protection due to rounded safety corners

Magnetic surface can be written on with whiteboard pens