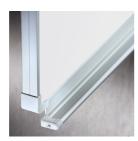

#### STANDARD VERSION

Long wall mounted board. Sandwich support panel, edges with natural anodized aluminum profiles and rounded plastic corners. Edging glued watertight.

Writing surface enamelled and magnetic white steel, glued to support plate.