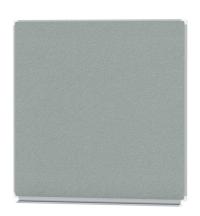

## CORK LINOLEUM WALL BOARD (39.37"X39.37") MODEL 6815401

#### STANDARD VERSION

Long wall mounted board. Sandwich support panel, edges with natural anodized aluminum profiles and rounded plastic corners. Edging glued watertight.

Surface made of cork linoleum, glued with carrier plate.

#### TECHNICAL SPECIFICATIONS

 WIDTH
 39.37 "

 HEIGHT
 39.69 "

 NO. OF WRITING
 1

 SURFACES
 34 lb

 VERSION
 wall mounted