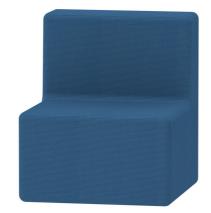

# ARMCHAIR ELEMENT PRIMARY SCHOOL MODEL 5006.002

#### STANDARD VERSION

Upholstery made of foam MVSS, flame retardant RG 4065, top side glued with Diolen. Upholstery fabric TAFF B1 flame retardant, removable by zipper.

### BENEFITS/SPECIALS

Cover removable by zipper

Maximum comfort due to foam core and rounded corners