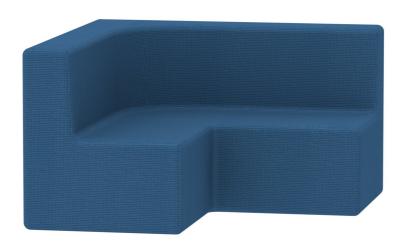

# CORNER SOFA PRIMARY SCHOOL MODEL 5006.001

### STANDARD VERSION

Upholstery made of foam MVSS, flame retardant RG 4065, top side glued with Diolen. Upholstery fabric TAFF B1 flame retardant, removable by zipper.

## BENEFITS/SPECIALS

Maximum comfort due to foam core and rounded corners