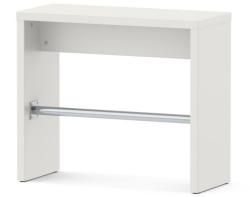

#### Note: Completely dismountable system.

Seat and side panels, 3-layer chipboard (E1) according to DIN EN 312, melamine coated according to DIN EN 14322, highly abrasion-resistant, with 2 mm plastic edge, thickness: 38 mm. Flame retardant, certified according to DIN 4102-B1. With plastic floor protector.

### BENEFITS/SPECIALS

Surface melamine coated with robust plastic edge

Footrest included for comfortable resting of the feet

Optionally with floor mounting

Optionally with comfortable bench support

Support panel material flameretardant according to DIN 4102 B1