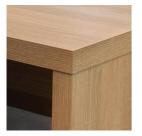

#### Note: Completely dismountable system.

Seat and side panels, 3-layer chipboard (E1) according to DIN EN 312, melamine coated according to DIN EN 14322, highly abrasion-resistant, with 2 mm plastic edge, thickness: 38 mm. Flame retardant, certified according to DIN 4102-B1. With plastic floor protector.

Our range of materials and colors can be found in the A2S material overview.