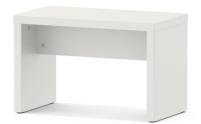

## SOLID BENCH (W 70 CM/D 38 CM) MODEL 3103.074

#### Note: Completely dismountable system.

Seat and side panels, 3-layer chipboard (E1) according to DIN EN 312, melamine coated according to DIN EN 14322, highly abrasion-resistant, with 2 mm plastic edge, thickness: 38 mm. Flame retardant, certified according to DIN 4102-B1. With plastic floor protector.