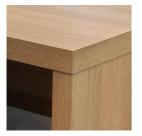

#### Note: Completely dismountable system.

Seat and side panels, 3-layer chipboard (E1) according to DIN EN 312, melamine coated according to DIN EN 14322, highly abrasion-resistant, with 2 mm plastic edge, thickness: 38 mm. Flame retardant, certified according to DIN 4102-B1. With plastic floor protector.

### BENEFITS/SPECIALS

Surface melamine coated with robust plastic edge

Footrest included for comfortable resting of the feet

Optionally with floor mounting

Optionally with comfortable bench support

Support panel material flameretardant according to DIN 4102 B1