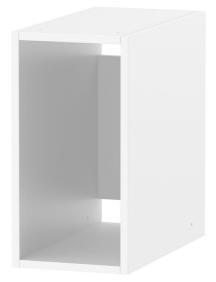

# CPU CABINET OPEN MODEL 1851.008

#### STANDARD VERSION

CPU cabinet open for computer and multi-purpose tables in the 18 series. Rear panel with ventilation and cable aperture.