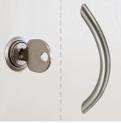

### STANDARD VERSION

Body, 3-layer particle board (E1), melamine coated, highly abrasion-resistant, with 1 mm plastic edge, thickness 19 mm. Rear panel, 3-layer chipboard (E1), melamine-coated, highly abrasion-resistant, grooved all around, thickness 8 mm. Back panel, 3-layer chipboard (E1), melamine coated, highly abrasion-resistant, grooved all around, thickness 8 mm. Doors, 3-layer particle board (E1), melamine coated, highly abrasion resistant, with 2 mm plastic edge, thickness 19 mm. Arch handle chrome matt

Our range of materials and colors can be found in the A2S material overview.

A2S-Furnishing Systems Ltd. ASS-Einrichtungssysteme GmbH info@a2s.com WWW.A2S.COM

Lock with pin cylinder change core