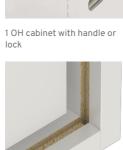

HINGED DOOR TOP CABINET, 2 OH (W 80 CM/D 60 CM), 2-DOOR, LOCKABLE ON ONE SIDE WITHOUT CENTER PANEL MODEL 4214.620

## BENEFITS/SPECIALS

Board material melamine 1 OH cabinet with b coated with robust plastic edge lock

Carcass firmly doweled and glued ex works

Resistance to warping due to 8 mm thick back wall

Metal cup hinges with 240° opening angle