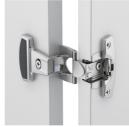

## BENEFITS/SPECIALS

Board material melamine 1 OH cabinet with b coated with robust plastic edge lock

Carcass firmly doweled and glued ex works

Resistance to warping due to 8 mm thick back wall

Metal cup hinges with 240° opening angle