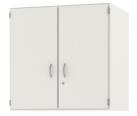

HINGED DOOR TOP CABINET, 2 OH (W 80 CM/D 60 CM), 2-DOOR, LOCKABLE ON ONE SIDE WITHOUT CENTER PANEL MODEL 4214.620

# HINGED DOOR TOP CABINET, 2 OH (W 80 CM/D 60 CM), 2-DOOR, LOCKABLE ON ONE SIDE WITHOUT CENTER PANEL MODEL 4214.620