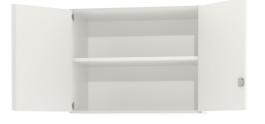

HINGED DOOR TOP CABINET, 2 OH (W 80 CM/D 60 CM), 2-DOOR, LOCKABLE ON ONE SIDE WITHOUT CENTER PANEL MODEL 4214.620

# HINGED DOOR TOP CABINET, 2 OH (W 80 CM/D 60 CM), 2-DOOR, LOCKABLE ON ONE SIDE WITHOUT CENTER PANEL MODEL 4214.620