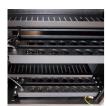

## STANDARD VERSION

Steel laptop/tablet cabinet, mobile with 4 smooth-running castors on ball bearings, 2 lockable, integrated ventilation system, intelligent charging cable management on the separately lockable rear of the cabinet, 2 hinged doors with rotary bolt lock on the front, front and rear with different locking systems, compartment dimensions:  $430 \times 300 \times 37 \text{ mm}$  Space for 32 laptops (15.6") or tablets on 2 shelves with 16 compartments each.

## BENEFITS/SPECIALS

Separate compartment at the back of the trolley for storing power supply units and USB ports.

High-quality rubber wheels with ball bearings, 2 of which have a parking brake.

On/off main switch (blue) and accessory switch (green) for additional devices.