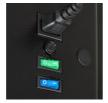

## BENEFITS/SPECIALS

Separate compartment at the back of the trolley for storing power supply units and USB ports.

High-quality rubber wheels with ball bearings, 2 of which have a parking brake.

On/off main switch (blue) and accessory switch (green) for additional devices.