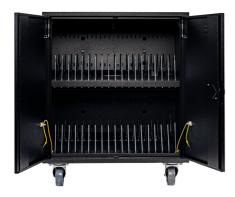

## STANDARD VERSION

Steel laptop/tablet cabinet, mobile with 4 smooth-running castors on ball bearings, 2 lockable, integrated ventilation system, intelligent charging cable management on the separately lockable rear of the cabinet, 2 hinged doors with rotary bolt lock on the front, front and rear with different locking systems, compartment dimensions:  $430 \times 300 \times 37 \text{ mm}$  Space for 32 laptops (15.6") or tablets on 2 shelves with 16 compartments each.

## BENEFITS/SPECIALS

Separate compartment at the back of the trolley for storing power supply units and USB ports.

High-quality rubber wheels with ball bearings, 2 of which have a parking brake.

On/off main switch (blue) and accessory switch (green) for additional devices.

Locks on the front and rear doors for secure storage of appliances.