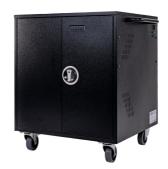

## STANDARD VERSION

Steel laptop/tablet cabinet, mobile with 4 smooth-running castors on ball bearings, 2 lockable, integrated ventilation system, intelligent charging cable management on the separately lockable rear of the cabinet, 2 hinged doors with rotary bolt lock on the front, front and rear with different locking systems, compartment dimensions:  $430 \times 300 \times 37 \text{ mm}$  Space for 32 laptops (15.6") or tablets on 2 shelves with 16 compartments each.

## TECHNICAL SPECIFICATIONS

 WIDTH
 88 cm

 TOTAL HEIGHT
 85 cm

 DEPTH
 65 cm

 WEIGHT
 58 kg