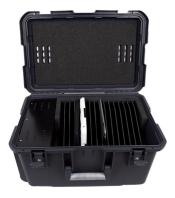

## STANDARD VERSION

Hard-shell case made of plastic, mobile with 2 integrated smooth-running castors, 3 carrying handles and an extendable telescopic handle, ventilation openings protect the devices from overheating, intelligent charging cable management, compartment dimensions 285 x 220 x 20 mm. Space for 16 tablets.