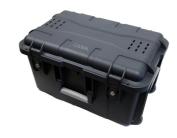

## STANDARD VERSION

Hard-shell case made of plastic, mobile with 2 integrated smooth-running castors, 3 carrying handles and an extendable telescopic handle, ventilation openings protect the devices from overheating, intelligent charging cable management, compartment dimensions 285 x 220 x 20 mm. Space for 16 tablets.