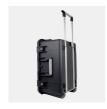

## STANDARD VERSION

Hard-shell case made of plastic, mobile with 2 integrated smooth-running castors, 3 carrying handles and an extendable telescopic handle, ventilation openings protect the devices from overheating, intelligent charging cable management, compartment dimensions 285 x 220 x 20 mm. Space for 16 tablets.

## BENEFITS/SPECIALS

Easy transportation thanks to wheels and telescopic handle

Two locks with keys in the hinges

Charging plug and two illuminated on/off switches on the outside